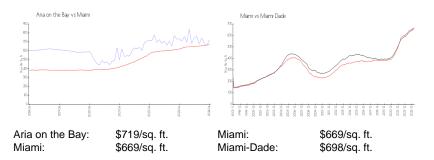

over the last 12 months: | 35  |
| Number of sales over the last 6 months:  | 14  |
| Number of sales over the last 3 months:  | 5   |

### **Building Association Information**

Aria on the Bay Condominium Association, INC Address: 488 NE 18th St, Miami, FL 33132 Phone: +1 786-753-5611

https://ariaonthebay.com

### **Recent Sales**

| Unit # | Size        | Closing Date | Sale Price  | PPSF  |
|--------|-------------|--------------|-------------|-------|
| 3010   | 1,592 sq ft | Apr 2024     | \$1,130,000 | \$710 |
| 2900   | 1,171 sq ft | Apr 2024     | \$755,000   | \$645 |
| 2402   | 766 sq ft   | Apr 2024     | \$500,000   | \$653 |
| 4703   | 759 sq ft   | Mar 2024     | \$565,000   | \$744 |
| 4805   | 1,228 sq ft | Feb 2024     | \$955,000   | \$778 |

#### **Market Information**



### **Inventory for Sale**

Aria on the Bay

4%







110221

| Miami      | 4% |
|------------|----|
| Miami-Dade | 3% |

## Avg. Time to Close Over Last 12 Months

| Aria on the Bay | 117 days |
|-----------------|----------|
| Miami           | 84 days  |
| Miami-Dade      | 81 days  |