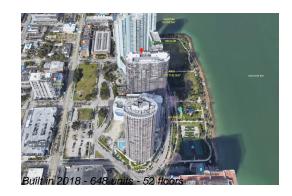

# Unit 3100 - Aria on the Bay

3100 - 488 NE 18 St, Miami, FL, Miami-Dade 33132

#### **Building Information**

| Number of units:                         | 648 |
|------------------------------------------|-----|
| Number of active listings for rent:      | 0   |
| Number of active listings for sale:      | 26  |
| Building inventory for sale:             | 4%  |
| Number of sales over the last 12 months: | 35  |
| Number of sales over the last 6 months:  | 14  |
| Number of sales over the last 3 months:  | 5   |