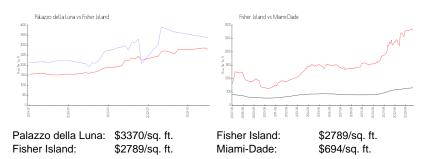

# **Inventory for Sale**

Palazzo della Luna 7% Fisher Island 4% Miami-Dade 3%

## Avg. Time to Close Over Last 12 Months

Palazzo della Luna 153 days

Fisher Island Miami-Dade 183 days 81 days