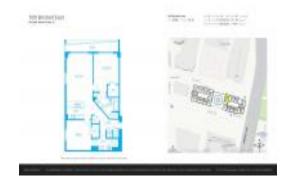

## Unit 3907 - 500 Brickell East Tower

3907 - 500 Brickell Av, Miami, FL, Miami-Dade 33131

#### **Unit Information**

 MLS Number:
 A11525694

 Status:
 Active

 Size:
 1,197 Sq ft.

Bedrooms: 2 Full Bathrooms: 2

Half Bathrooms:
Parking Spaces: 1 Space

 View:
 \$795,000

 List Price:
 \$795,000

 List PPSF:
 \$664

 Valuated Price:
 \$700,000

 Valuated PPSF:
 \$585

The above valuated price is a baseline figure that does not take into account any specific renovation, upgrade, split, merge, or deterioration of the unit.