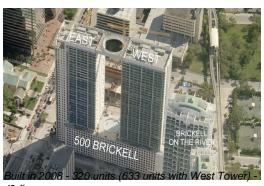

## **Building Information**

Number of units: 320
Number of active listings for rent: 19
Number of active listings for sale: 9
Building inventory for sale: 2%
Number of sales over the last 12 months: 11
Number of sales over the last 6 months: 6
Number of sales over the last 3 months: 4