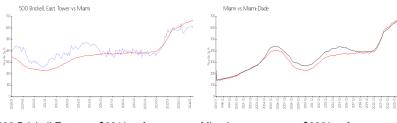

#### **Market Information**

500 Brickell East \$601/sq. ft. Miami: \$669/sq. ft. Tower:

Miami: \$669/sq. ft. Miami-Dade: \$698/sq. ft.