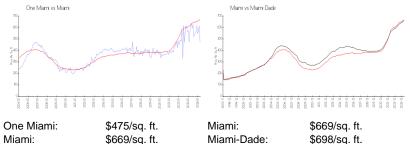

### **Market Information**

|        | ÷             |             | +           |
|--------|---------------|-------------|-------------|
| Viami: | \$669/sq. ft. | Miami-Dade: | \$698/sq. f |
|        |               |             |             |