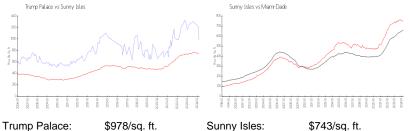

#### **Market Information**

| nump Falace. | φ970/SQ. Π.   | Suriny Isles. | a/43/54.11.   |
|--------------|---------------|---------------|---------------|
| Sunny Isles: | \$743/sq. ft. | Miami-Dade:   | \$698/sq. ft. |