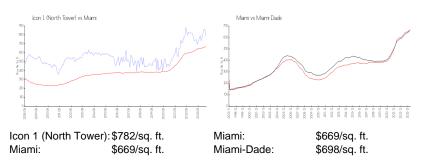

### **Market Information**

# **Inventory for Sale**

| Icon 1 (North Tower) | 5% |
|----------------------|----|
| Miami                | 4% |
| Miami-Dade           | 3% |

# Avg. Time to Close Over Last 12 Months

| Icon 1 (North Tower) | 106 days |
|----------------------|----------|
| Miami                | 84 days  |
| Miami-Dade           | 81 days  |