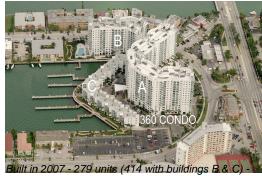

#### **Building Information**

Number of units: 279
Number of active listings for rent: 11
Number of active listings for sale: 9
Building inventory for sale: 3%
Number of sales over the last 12 months: 13
Number of sales over the last 6 months: 4
Number of sales over the last 3 months: 2