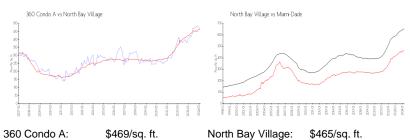

## **Market Information**

North Bay Village: \$465/sq. ft. Miami-Dade: \$694/sq. ft.