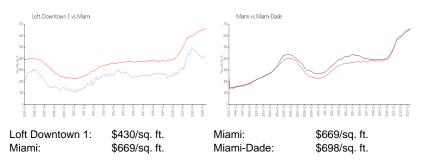

### **Inventory for Sale**

| Loft Downtown 1 | 4% |
|-----------------|----|
| Miami           | 4% |
| Miami-Dade      | 3% |