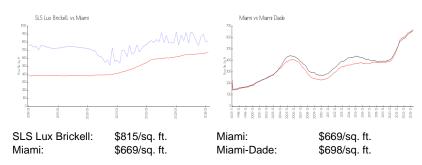

ms: 2

Half Bathrooms:

Parking Spaces: 1 Space, Guest Parking, Valet Parking

 View:
 Other View

 Rental Price:
 \$6,200

 List PPSF:
 \$7

 Valuated Price:
 \$585,000

 Valuated PPSF:
 \$689

The above valuated price is a baseline figure that does not take into account any specific renovation, upgrade, split, merge, or deterioration of the unit.

### **Building Information**

Number of units: 439
Number of active listings for rent: 0
Number of active listings for sale: 46
Building inventory for sale: 10%
Number of sales over the last 12 months: 32
Number of sales over the last 6 months: 11
Number of sales over the last 3 months: 6

### **Building Association Information**

SLS Lux Brickell

Address: 805 S Miami Ave,

Miami, FL 33130

Phone: +1 305-859-0202

#### **Market Information**



### **Inventory for Sale**

 SLS Lux Brickell
 10%

 Miami
 4%

 Miami-Dade
 3%

## Avg. Time to Close Over Last 12 Months

SLS Lux Brickell 109 days Miami 84 days Miami-Dade 81 days