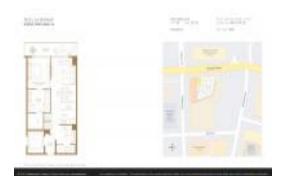

# Unit 2308 - SLS Lux Brickell

2308 - 801 S Miami Ave, Miami, FL, Miami-Dade 33130

#### **Unit Information**

 MLS Number:
 A11525967

 Status:
 Active

 Size:
 849 Sq ft.

 Bedrooms:
 1

Full Bathrooms: 2

Half Bathrooms:

Parking Spaces: 1 Space, Guest Parking, Valet Parking

 View:
 Other View

 Rental Price:
 \$6,200

 List PPSF:
 \$7

 Valuated Price:
 \$585,000

 Valuated PPSF:
 \$689

The above valuated price is a baseline figure that does not take into account any specific renovation, upgrade, split, merge, or deterioration of the unit.