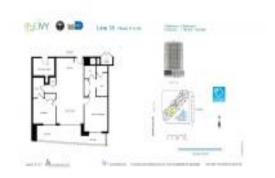

#### **Unit Information**

 MLS Number:
 A11525970

 Status:
 Active

 Size:
 1,129 Sq ft.

 Bedrooms:
 2

Full Bathrooms: 2

Half Bathrooms:
Parking Spaces:

 View:
 \$630,000

 List Price:
 \$630,000

 List PPSF:
 \$558

 Valuated Price:
 \$540,000

 Valuated PPSF:
 \$478

The above valuated price is a baseline figure that does not take into account any specific renovation, upgrade, split, merge, or deterioration of the unit.