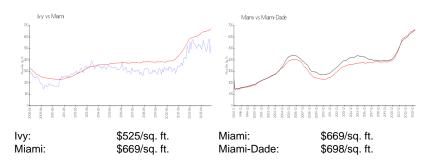

#### **Inventory for Sale**

 Ivy
 5%

 Miami
 4%

 Miami-Dade
 3%

### Avg. Time to Close Over Last 12 Months

 Ivy
 73 days

 Miami
 84 days

 Miami-Dade
 81 days