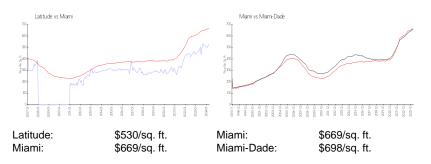

#### Inventory for Sale

| Latitude   | 2% |
|------------|----|
| Miami      | 4% |
| Miami-Dade | 3% |