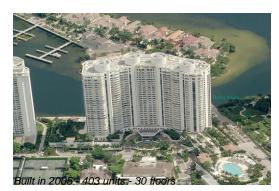

# Unit 1007 - Bella Mare

1007 - 6000 Island Blvd, Aventura, FL, Miami-Dade 33160

## **Building Information**

| Number of units:                         | 218 |  |
|------------------------------------------|-----|--|
| Number of active listings for rent:      |     |  |
| Number of active listings for sale:      | 9   |  |
| Building inventory for sale:             | 4%  |  |
| Number of sales over the last 12 months: | 6   |  |
| Number of sales over the last 6 months:  | 1   |  |
| Number of sales over the last 3 months:  | 1   |  |