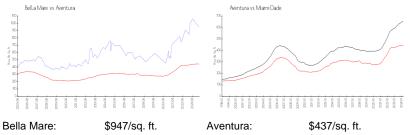

| 4%  |  |
| Number of sales over the last 12 months: | 6   |  |
| Number of sales over the last 6 months:  | 1   |  |
| Number of sales over the last 3 months:  | 1   |  |

## **Building Association Information**

Williams Island 6000 Condo Administration Office (305) 749-3262 Concierge (305) 749-3260

#### **Recent Sales**

| Unit # | Size        | Closing Date | Sale Price  | PPSF  |
|--------|-------------|--------------|-------------|-------|
| 2806   | 3,222 sq ft | Mar 2024     | \$2,830,000 | \$878 |
| 2507   | 2,840 sq ft | Oct 2023     | \$2,418,000 | \$851 |
| 2108   | 4,005 sq ft | Aug 2023     | \$4,000,000 | \$999 |
| 2304   | 2,030 sq ft | Jun 2023     | \$1,900,000 | \$936 |
| 608    | 4,005 sq ft | Jun 2023     | \$2,300,000 | \$574 |

## **Market Information**



Aventura:\$437/sq. ft.Miami-Dade:\$694/sq. ft.

## **Inventory for Sale**

| Bella Mare | 4% |
|------------|----|
| Aventura   | 5% |
| Miami-Dade | 3% |

ace, Valet Parking 50,000 39 35,000 It does not take into account any erioration of the unit.







Avg. Time to Close Over Last 12 Months

Bulls More

Bella Mare Aventura Miami-Dade 105 days 89 days 81 days