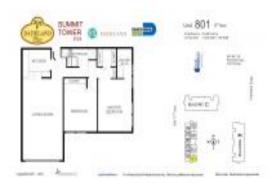

# Unit 801 - Summit Tower

801 - 9125 SW 77 Ave, Pinecrest, FL, Miami-Dade 33156

## **Unit Information**

| MLS Number:<br>Status: | A11526213<br>Active     |
|------------------------|-------------------------|
| Size:                  | 1,050 Sq ft.            |
| Bedrooms:              | 2                       |
| Full Bathrooms:        | 2                       |
| Half Bathrooms:        |                         |
| Parking Spaces:        | 2 Spaces, Guest Parking |
| View:                  |                         |
| Rental Price:          | \$2,400                 |
| List PPSF:             | \$2                     |
| Valuated Price:        | \$301,000               |
| Valuated PPSF:         | \$287                   |