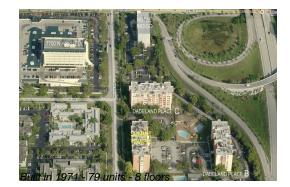

#### **Building Information**

| Number of units:                         | 79 |
|------------------------------------------|----|
| Number of active listings for rent:      | 1  |
| Number of active listings for sale:      | 0  |
| Building inventory for sale:             | 0% |
| Number of sales over the last 12 months: | 4  |
| Number of sales over the last 6 months:  | 1  |
| Number of sales over the last 3 months:  | 0  |
|                                          |    |