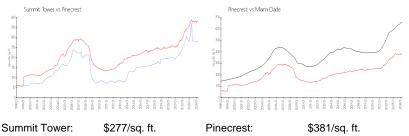

luated PPSF:         | \$287                   |

The above valuated price is a baseline figure that does not take into account any specific renovation, upgrade, split, merge, or deterioration of the unit.

#### **Building Information**

| Number of units:                         | 79 |
|------------------------------------------|----|
| Number of active listings for rent:      | 1  |
| Number of active listings for sale:      | 0  |
| Building inventory for sale:             | 0% |
| Number of sales over the last 12 months: | 4  |
| Number of sales over the last 6 months:  | 1  |
| Number of sales over the last 3 months:  | 0  |
|                                          |    |

### **Building Association Information**

Summit Tower Condominium (305) 273-0877

### **Market Information**





#### **Inventory for Sale**

| Summit Tower | 0% |
|--------------|----|
| Pinecrest    | 2% |
| Miami-Dade   | 3% |

# Avg. Time to Close Over Last 12 Months

| Summit Tower | 58 days |
|--------------|---------|
| Pinecrest    | 49 days |
| Miami-Dade   | 81 days |