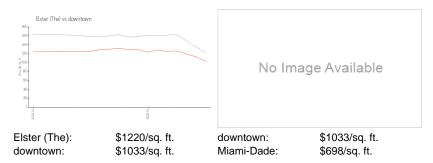

count any specific renovation, upgrade, split, merge, or deterioration of the unit.

# **Building Information**

Number of units: 646
Number of active listings for rent: 0
Number of active listings for sale: 62
Building inventory for sale: 9%
Number of sales over the last 12 months: 2
Number of sales over the last 6 months: 2
Number of sales over the last 3 months: 1

# **Building Association Information**

The Elser Residences Miami Address: 398 NE 5th St,

Miami, FL 33132

Phone: +1 305-744-5842

### **Recent Sales**

| Unit # | Size      | Closing Date | Sale Price | PPSF    |
|--------|-----------|--------------|------------|---------|
| 4005   | 442 sq ft | Apr 2024     | \$614,000  | \$1,389 |
| 4313   | 357 sq ft | Jan 2024     | \$645,000  | \$1,807 |

#### **Market Information**



# **Inventory for Sale**

Elster (The) 10% downtown 9% Miami-Dade 3%

# Avg. Time to Close Over Last 12 Months

Elster (The) 81 days





downtown Miami-Dade 100 days 81 days