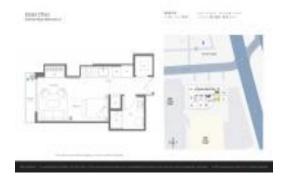

# Unit 1412 - Elster (The)

1412 - 398 NE 5 St, downtown, FL, Miami-Dade 33132

#### **Unit Information**

 MLS Number:
 A11526245

 Status:
 Active

 Size:
 341 Sq ft.

Bedrooms:

Full Bathrooms:

Half Bathrooms:

Parking Spaces: 1 Space, Valet Parking

View:

 List Price:
 \$628,000

 List PPSF:
 \$1,842

 Valuated Price:
 \$347,000

 Valuated PPSF:
 \$1,018

The above valuated price is a baseline figure that does not take into account any specific renovation, upgrade, split, merge, or deterioration of the unit.