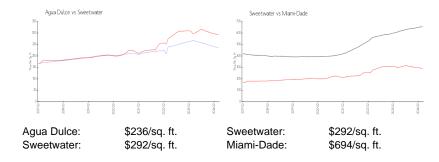

## **Inventory for Sale**

Agua Dulce 3% Sweetwater 1% Miami-Dade 3%

### Avg. Time to Close Over Last 12 Months

Agua Dulce 44 days Sweetwater 30 days Miami-Dade 81 days