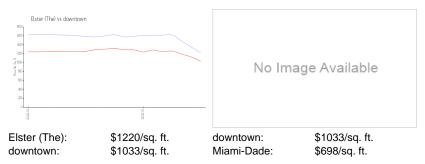

d PPSF:         | \$1,185                |

The above valuated price is a baseline figure that does not take into account any specific renovation, upgrade, split, merge, or deterioration of the unit.

#### **Building Information**

| Number of units:                         | 646 |
|------------------------------------------|-----|
| Number of active listings for rent:      | 0   |
| Number of active listings for sale:      | 62  |
| Building inventory for sale:             | 9%  |
| Number of sales over the last 12 months: | 2   |
| Number of sales over the last 6 months:  | 2   |
| Number of sales over the last 3 months:  | 1   |

## **Building Association Information**

The Elser Residences Miami Address: 398 NE 5th St, Miami, FL 33132 Phone: +1 305-744-5842

## **Market Information**



#### **Inventory for Sale**

| Elster (The) | 10% |
|--------------|-----|
| downtown     | 9%  |
| Miami-Dade   | 3%  |

# Avg. Time to Close Over Last 12 Months

| Elster (The) | 81 days  |
|--------------|----------|
| downtown     | 100 days |
| Miami-Dade   | 81 days  |



#### TRANS. MARGINE.