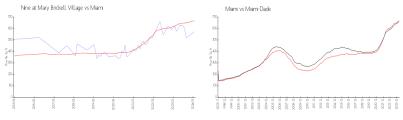

## **Market Information**

Nine at Mary Brickell \$574/sq. ft.

Miami: \$669/sq. ft.

Village:

Miami: \$669/sq. ft. Miami-Dade: \$698/sq. ft.