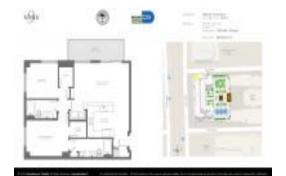

# Unit 1514 - Nine at Mary Brickell Village

1514 - 999 SW 1 Ave, Miami, FL, Miami-Dade 33130

#### **Unit Information**

 MLS Number:
 A11526501

 Status:
 Active

 Size:
 1,064 Sq ft.

 Bedrooms:
 2

Bedrooms: 2 Full Bathrooms: 2 Half Bathrooms:

Parking Spaces: 1 Space, Assigned Parking, Covered

Parking

View:

 List Price:
 \$750,000

 List PPSF:
 \$705

 Valuated Price:
 \$517,000

 Valuated PPSF:
 \$486

The above valuated price is a baseline figure that does not take into account any specific renovation, upgrade, split, merge, or deterioration of the unit.