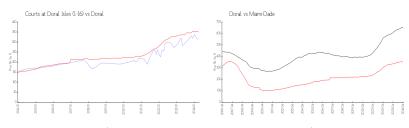

#### **Market Information**

Courts at Doral Isles \$315/sq. ft.

Doral:

\$349/sq. ft.

(1-16):

Doral: \$349/sq. ft. N

Miami-Dade: \$694/sq. ft.