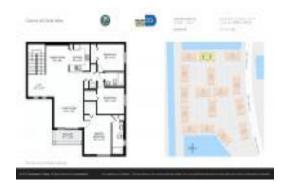

#### **Unit Information**

 MLS Number:
 A11526509

 Status:
 Active

 Size:
 1,534 Sq ft.

 Bedrooms:
 3

Bedrooms: 3
Full Bathrooms: 2

Half Bathrooms:

Parking Spaces: 2 Spaces, Assigned Parking, Guest Parking