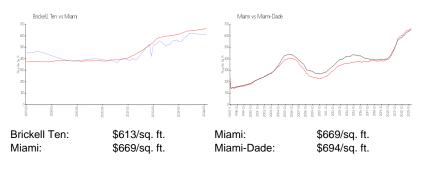

### **Inventory for Sale**

| Brickell Ten | 5% |
|--------------|----|
| Miami        | 4% |
| Miami-Dade   | 3% |

## Avg. Time to Close Over Last 12 Months

| Brickell Ten | 124 days |
|--------------|----------|
| Miami        | 84 days  |
| Miami-Dade   | 81 days  |