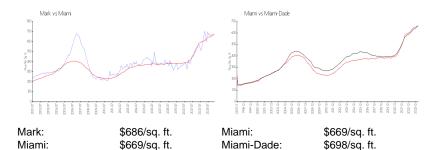

### **Market Information**

### **Inventory for Sale**

 Mark
 7%

 Miami
 4%

 Miami-Dade
 3%

### Avg. Time to Close Over Last 12 Months

Mark 79 days Miami 84 days Miami-Dade 81 days