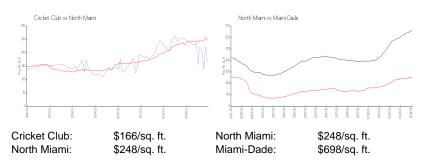

#### **Market Information**

#### **Inventory for Sale**

| Cricket Club | 16% |
|--------------|-----|
| North Miami  | 5%  |
| Miami-Dade   | 3%  |