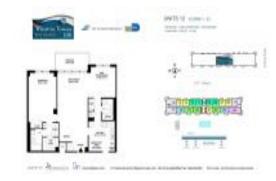

## **Building Information**

Number of units: 408
Number of active listings for rent: 6
Number of active listings for sale: 21
Building inventory for sale: 5%
Number of sales over the last 12 months: 14
Number of sales over the last 6 months: 11
Number of sales over the last 3 months: 2

Winston Tower 100 Condominium Association (305) 932-0850