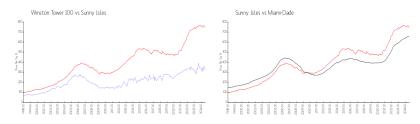

# Unit 2312 - Winston Tower 100

2312 - 250 174 St, Sunny Isles, FL, Miami-Dade 33129

#### **Unit Information**

 MLS Number:
 A11527034

 Status:
 Pending

 Size:
 1,087 Sq ft.

Bedrooms: 2 Full Bathrooms: 2

Half Bathrooms: Parking Spaces:

View:

 Rental Price:
 \$2,450

 List PPSF:
 \$2

 Valuated Price:
 \$397,000

 Valuated PPSF:
 \$365

The above valuated price is a baseline figure that does not take into account any specific renovation, upgrade, split, merge, or deterioration of the unit.