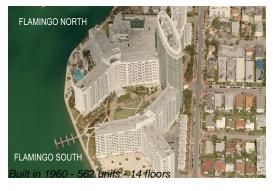

#### **Building Information**

Number of units: 562
Number of active listings for rent: 115
Number of active listings for sale: 18
Building inventory for sale: 3%
Number of sales over the last 12 months: 20
Number of sales over the last 6 months: 11
Number of sales over the last 3 months: 8

### **Building Association Information**

Flamingo South Beach 1500 Bay Rd, Miami Beach, FL 33139 (305) 532 7583