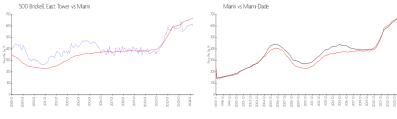

#### **Market Information**

500 Brickell East \$601/sq. ft. Miami: \$669/sq. ft. Tower:

Miami: \$669/sq. ft. Miami-Dade: \$698/sq. ft.