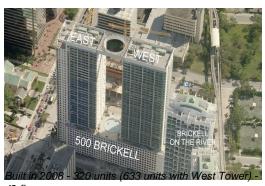

## Unit 1901 - 500 Brickell East Tower

1901 - 500 Brickell Av, Miami, FL, Miami-Dade 33131

## **Building Information**

Number of units: 320
Number of active listings for rent: 19
Number of active listings for sale: 9
Building inventory for sale: 2%
Number of sales over the last 12 months: 11
Number of sales over the last 6 months: 6
Number of sales over the last 3 months: 4

## **Inventory for Sale**

500 Brickell East Tower 3% Miami 4%

42 floors

Miami-Dade 3%