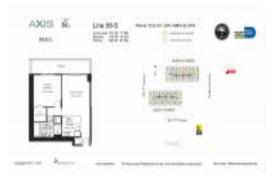

# Unit 3108-S - Axis South Tower

3108-S - 79 SW 12 St, Miami, FL, Miami-Dade 33131

#### **Unit Information**

| MLS Number:<br>Status:<br>Size: | A11527214<br>Active<br>707 Sg ft.           |
|---------------------------------|---------------------------------------------|
| Bedrooms:                       | 1                                           |
| Full Bathrooms:                 | 1                                           |
| Half Bathrooms:                 |                                             |
| Parking Spaces:                 | 1 Space,Assigned Parking,Covered<br>Parking |
| View:                           | Other View                                  |
| Rental Price:                   | \$2,800                                     |
| List PPSF:                      | \$4                                         |
| Valuated Price:                 | \$433,000                                   |
| Valuated PPSF:                  | \$612                                       |