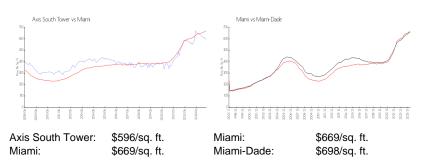

## **Market Information**

#### **Inventory for Sale**

| Axis South Tower | 1% |
|------------------|----|
| Miami            | 4% |
| Miami-Dade       | 3% |