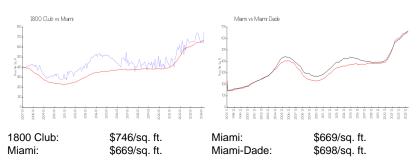

|
|             | 1,810 sq ft<br>842 sq ft<br>1,095 sq ft<br>1,222 sq ft<br>1,144 sq ft<br>1,095 sq ft<br>2,189 sq ft | 1,810 sq ft Apr 2024<br>842 sq ft Mar 2024<br>1,095 sq ft Mar 2024<br>1,222 sq ft Feb 2024<br>1,144 sq ft Dec 2023<br>1,095 sq ft Dec 2023<br>2,189 sq ft Dec 2023 | 1,810 sq ft       Apr 2024       \$800,000         842 sq ft       Mar 2024       \$460,000         1,095 sq ft       Mar 2024       \$560,000         1,222 sq ft       Feb 2024       \$845,000         1,144 sq ft       Dec 2023       \$609,000         1,095 sq ft       Dec 2023       \$550,000         2,189 sq ft       Dec 2023       \$1,025,000 |

### **Market Information**







## **Inventory for Sale**

| 1800 Club  | 1% |
|------------|----|
| Miami      | 4% |
| Miami-Dade | 3% |

# Avg. Time to Close Over Last 12 Months

| 1800 Club  | 34 days |
|------------|---------|
| Miami      | 84 days |
| Miami-Dade | 81 days |