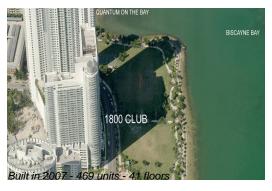

### Unit 2910 - 1800 Club

2910 - 1800 N Bayshore Dr, Miami, FL, Miami-Dade 33132

#### **Building Information**

Number of units: 469
Number of active listings for rent: 24
Number of active listings for sale: 6
Building inventory for sale: 1%
Number of sales over the last 12 months: 21
Number of sales over the last 6 months: 9
Number of sales over the last 3 months: 4