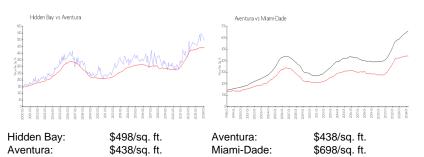

## Inventory for Sale

| Hidden Bay | 6% |
|------------|----|
| Aventura   | 4% |
| Miami-Dade | 3% |

### Avg. Time to Close Over Last 12 Months

| Hidden Bay | 147 days |
|------------|----------|
| Aventura   | 87 days  |
| Miami-Dade | 81 days  |