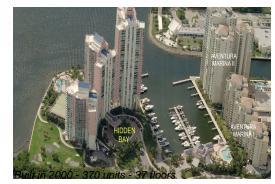

# Unit 3015 - Hidden Bay

3015 - 3370 Hidden Bay Dr, Aventura, FL, Miami-Dade 33180

#### **Building Information**

| Number of units:                         | 370 |
|------------------------------------------|-----|
| Number of active listings for rent:      | 6   |
| Number of active listings for sale:      | 23  |
| Building inventory for sale:             | 6%  |
| Number of sales over the last 12 months: | 11  |
| Number of sales over the last 6 months:  | 6   |
| Number of sales over the last 3 months:  | 1   |