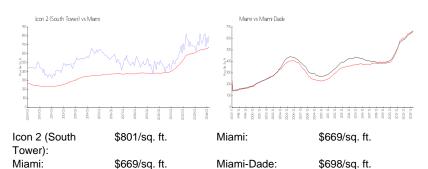

### **Inventory for Sale**

 Icon 2 (South Tower)
 6%

 Miami
 4%

 Miami-Dade
 3%