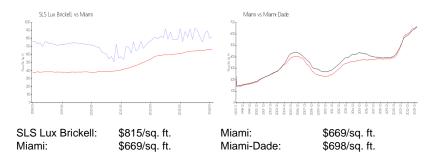

#### **Market Information**

#### **Inventory for Sale**

| SLS Lux Brickell | 10% |
|------------------|-----|
| Miami            | 4%  |
| Miami-Dade       | 3%  |

# Avg. Time to Close Over Last 12 Months

SLS Lux Brickell 111 days Miami 84 days Miami-Dade 81 days