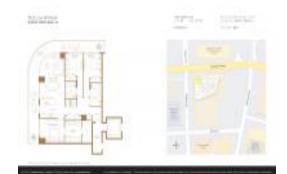

#### **Unit Information**

 MLS Number:
 A11527463

 Status:
 Active

 Size:
 1,445 Sq ft.

 Bedrooms:
 3

Full Bathrooms: 3

Half Bathrooms:

Parking Spaces: 1 Space View:

 List Price:
 \$1,750,000

 List PPSF:
 \$1,211

 Valuated Price:
 \$1,266,000

 Valuated PPSF:
 \$876

The above valuated price is a baseline figure that does not take into account any specific renovation, upgrade, split, merge, or deterioration of the unit.