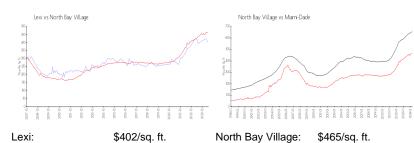

## **Market Information**

Miami-Dade:

\$694/sq. ft.

### Avg. Time to Close Over Last 12 Months

\$465/sq. ft.

Lexi 132 days North Bay Village 88 days Miami-Dade 81 days