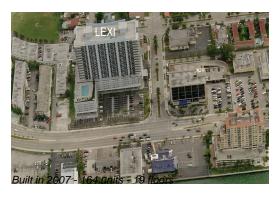

## **Unit 1201 - Lexi**

1201 - 1700 Kennedy Causeway, North Bay Village, FL, Miami-Dade 33141

# **Building Information**

Number of units: 164
Number of active listings for rent: 5
Number of active listings for sale: 5
Building inventory for sale: 3%
Number of sales over the last 12 months: 6
Number of sales over the last 6 months: 4
Number of sales over the last 3 months: 2