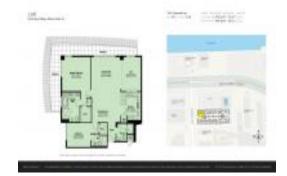

#### **Unit Information**

 MLS Number:
 A11527604

 Status:
 Active

 Size:
 1,753 Sq ft.

Bedrooms: 3
Full Bathrooms: 2
Half Bathrooms: 1

Parking Spaces:

View:

 Rental Price:
 \$4,400