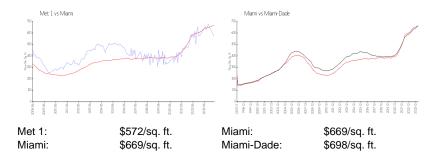

-832 - 300 S Biscayne Blvd, Miami, FL, Miami-Dade 33131

### **Unit Information**

 MLS Number:
 A11527679

 Status:
 Active

 Size:
 1,034 Sq ft.

Bedrooms: 1
Full Bathrooms: 1
Half Bathrooms: 1
Parking Spaces:

raiking

View:

 Rental Price:
 \$3,400

 List PPSF:
 \$3

 Valuated Price:
 \$492,000

 Valuated PPSF:
 \$476

The above valuated price is a baseline figure that does not take into account any specific renovation, upgrade, split, merge, or deterioration of the unit.

## **Building Information**

Number of units: 447
Number of active listings for rent: 24
Number of active listings for sale: 31
Building inventory for sale: 6%
Number of sales over the last 12 months: 19
Number of sales over the last 6 months: 8
Number of sales over the last 3 months: 2

#### **Market Information**



### **Inventory for Sale**

 Met 1
 7%

 Miami
 4%

 Miami-Dade
 3%

# Avg. Time to Close Over Last 12 Months

 Met 1
 54 days

 Miami
 84 days

 Miami-Dade
 81 days