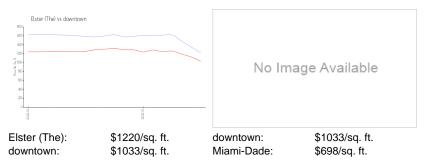

#### **Inventory for Sale**

| Elster (The) | 10% |
|--------------|-----|
| downtown     | 9%  |
| Miami-Dade   | 3%  |

# Avg. Time to Close Over Last 12 Months

| Elster (The) | 81 days  |
|--------------|----------|
| downtown     | 100 days |
| Miami-Dade   | 81 days  |