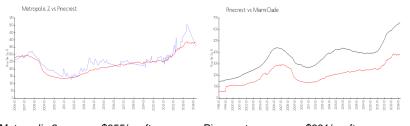

### **Market Information**

| Metropolis 2: | \$355/sq. ft. | Pinecrest:  | \$381/sq. ft. |
|---------------|---------------|-------------|---------------|
| Pinecrest:    | \$381/sq. ft. | Miami-Dade: | \$698/sq. ft. |