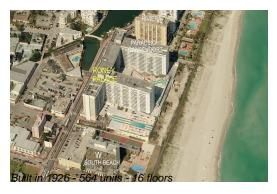

# Unit 1502 - Roney Palace

1502 - 2301 Collins Av, Miami Beach, FL, Miami-Dade 33139

#### **Building Information**

Number of units: 564
Number of active listings for rent: 54
Number of active listings for sale: 29
Building inventory for sale: 5%
Number of sales over the last 12 months: 17
Number of sales over the last 6 months: 4
Number of sales over the last 3 months: 3