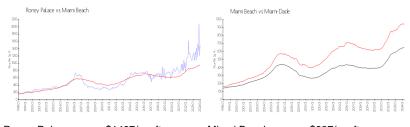

## **Market Information**

Roney Palace: \$1497/sq. ft. Miami Beach: \$937/sq. ft. Miami Beach: \$937/sq. ft. Miami-Dade: \$695/sq. ft.