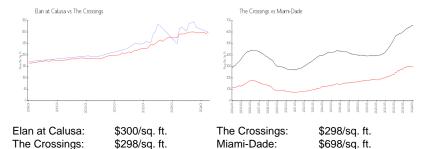

## **Inventory for Sale**

Elan at Calusa 1% The Crossings 1% Miami-Dade 3%

## Avg. Time to Close Over Last 12 Months

Elan at Calusa 28 days
The Crossings 38 days
Miami-Dade 81 days