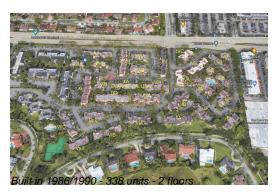

# Unit 13051 SW 88th Ter S # B204 - Elan at Calusa

13051 SW 88th Ter S # B204 - 12290-13122 SW 88 Ln, The Crossings, FL, Miami-Dade 33186

## **Building Information**

Number of units: 338
Number of active listings for rent: 0
Number of active listings for sale: 3
Building inventory for sale: 0%
Number of sales over the last 12 months: 10
Number of sales over the last 6 months: 3
Number of sales over the last 3 months: 1