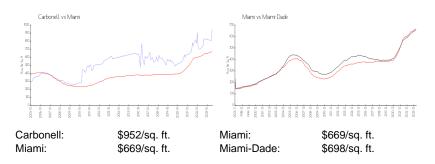

# **Inventory for Sale**

 Carbonell
 6%

 Miami
 4%

 Miami-Dade
 3%

# Avg. Time to Close Over Last 12 Months

Carbonell 96 days Miami 84 days Miami-Dade 81 days