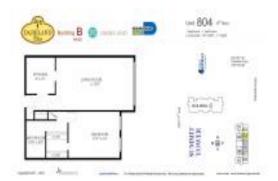

### Unit B804 - Dadeland Place B

B804 - 9143 SW 77 Av, Pinecrest, FL, Miami-Dade 33156

#### **Unit Information**

 MLS Number:
 A11528253

 Status:
 Active

 Size:
 761 Sq ft.

 Bedrooms:
 1

Full Bathrooms:

Half Bathrooms: Parking Spaces:

Parking Spaces: 1 Space View: