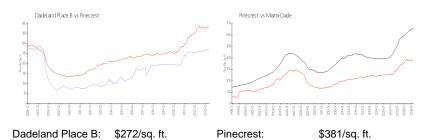

### **Market Information**

Miami-Dade:

\$698/sq. ft.

# Avg. Time to Close Over Last 12 Months

\$381/sq. ft.

Dadeland Place B n/a
Pinecrest 49 days
Miami-Dade 81 days