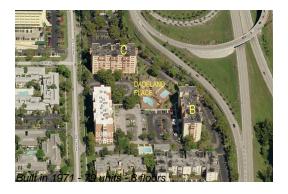

### Unit B804 - Dadeland Place B

B804 - 9143 SW 77 Av, Pinecrest, FL, Miami-Dade 33156

#### **Building Information**

Number of units: 79
Number of active listings for rent: 1
Number of active listings for sale: 1
Building inventory for sale: 1%
Number of sales over the last 12 months: 0
Number of sales over the last 6 months: 0
Number of sales over the last 3 months: 0