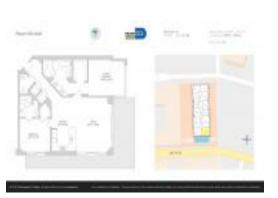

# Unit 2401 - Reach Brickell City Centre

2401 - 68 SE 6 St, Miami, FL, Miami-Dade 33131

#### **Unit Information**

| MLS Number:              | A11528287    |
|--------------------------|--------------|
| Status:                  | Active       |
| Size:                    | 1,265 Sq ft. |
| Bedrooms:                | 2            |
| Full Bathrooms:          | 2            |
| Half Bathrooms:          | 1            |
| Parking Spaces:<br>View: | 1 Space      |
| List Price:              | \$1,140,000  |
| List PPSF:               | \$901        |
| Valuated Price:          | \$1,050,000  |
| Valuated PPSF:           | \$830        |