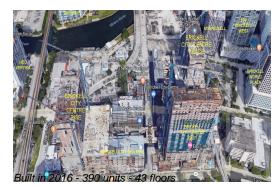

#### **Building Information**

| Number of units:                         | 390 |
|------------------------------------------|-----|
| Number of active listings for rent:      | 0   |
| Number of active listings for sale:      | 26  |
| Building inventory for sale:             | 6%  |
| Number of sales over the last 12 months: | 21  |
| Number of sales over the last 6 months:  | 10  |
| Number of sales over the last 3 months:  | 5   |

### **Building Association Information**

Reach Brickell City Centre Address: 68 SE 6th St, Miami, FL 33131, Phone: +1 305-363-2708

http://www.brickellcitycentre.com/residences/reach