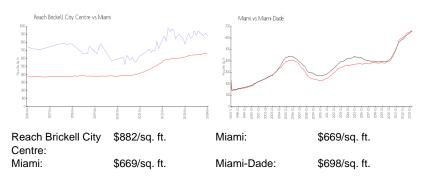

## **Market Information**

7%

Reach Brickell City Centre

| Miami      | 4% |
|------------|----|
| Miami-Dade | 3% |