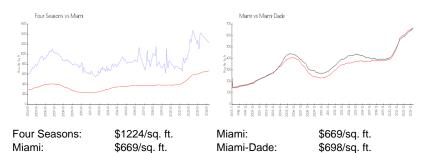

# **Unit Information**

| MLS Number:<br>Status:<br>Size:<br>Bedrooms:<br>Full Bathrooms:  | A11528316<br>Active<br>983 Sq ft.<br>1      |
|------------------------------------------------------------------|---------------------------------------------|
| Half Bathrooms:<br>Parking Spaces:<br>View:                      | 1<br>1 Space,Assigned Parking,Valet Parking |
| Rental Price:<br>List PPSF:<br>Valuated Price:<br>Valuated PPSF: | \$6,950<br>\$7<br>\$717,000<br>\$729        |

The above valuated price is a baseline figure that does not take into account any specific renovation, upgrade, split, merge, or deterioration of the unit.