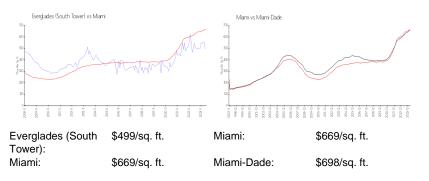

#### **Market Information**

## **Inventory for Sale**

| Everglades (South Tower) | 4% |
|--------------------------|----|
| Miami                    | 4% |
| Miami-Dade               | 3% |