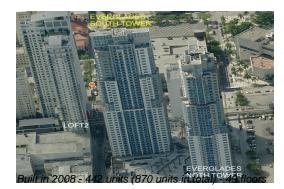

# Unit 612 - Everglades (South Tower)

612 - 253 NE 2 St, Miami, FL, Miami-Dade 33132

#### **Building Information**

| Number of units:                         | 440 |
|------------------------------------------|-----|
| Number of active listings for rent:      | 45  |
| Number of active listings for sale:      | 19  |
| Building inventory for sale:             | 4%  |
| Number of sales over the last 12 months: | 24  |
| Number of sales over the last 6 months:  | 9   |
| Number of sales over the last 3 months:  | 4   |