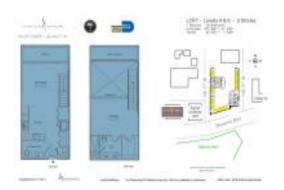

# Unit 612 - Everglades (South Tower)

612 - 253 NE 2 St, Miami, FL, Miami-Dade 33132

## **Unit Information**

| MLS Number:<br>Status: | A11528387<br>Active       |
|------------------------|---------------------------|
| Size:                  | 978 Sq ft.                |
| Bedrooms:              | 1                         |
| Full Bathrooms:        | 1                         |
| Half Bathrooms:        | 1                         |
| Parking Spaces:        | 1 Space, Assigned Parking |
| View:                  |                           |
| List Price:            | \$449,999                 |
| List PPSF:             | \$460                     |
| Valuated Price:        | \$359,000                 |
| Valuated PPSF:         | \$367                     |