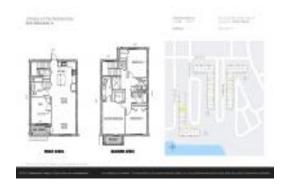

## **Unit Information**

MLS Number: Status: Size: Bedrooms: Full Bathrooms: Half Bathrooms: Parking Spaces: View: List Price: List PPSF: Valuated Price: Valuated PPSF:

A11528525 Active Under Contract 1,509 Sq ft. 3 3 1 Space,Assigned Parking,Guest Parking \$675,995 \$448 \$611,000 \$405