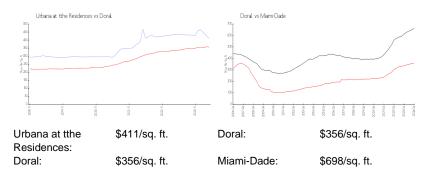

#### **Inventory for Sale**

| Urbana at tthe Residences | 3% |
|---------------------------|----|
| Doral                     | 2% |
| Miami-Dade                | 3% |

## Avg. Time to Close Over Last 12 Months

| Urbana at tthe Residences | 79 days |
|---------------------------|---------|
| Doral                     | 47 days |
| Miami-Dade                | 81 days |