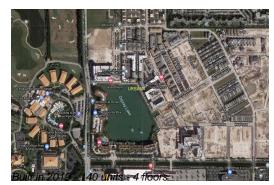

## **Building Information**

| 140 |
|-----|
| 0   |
| 4   |
| 2%  |
| 8   |
| 3   |
| 0   |
|     |