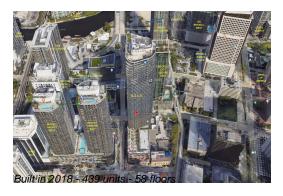

### **Building Information**

Number of units: 439
Number of active listings for rent: 0
Number of active listings for sale: 46
Building inventory for sale: 10%
Number of sales over the last 12 months: 32
Number of sales over the last 6 months: 11
Number of sales over the last 3 months: 6

### **Building Association Information**

SLS Lux Brickell

Address: 805 S Miami Ave, Miami, FL 33130 Phone: +1 305-859-0202