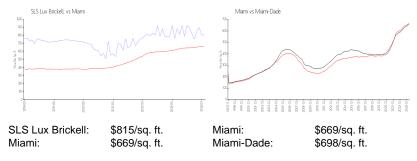

### **Inventory for Sale**

SLS Lux Brickell 10% Miami 4% Miami-Dade 3%

# Avg. Time to Close Over Last 12 Months

SLS Lux Brickell 109 days Miami 84 days Miami-Dade 81 days