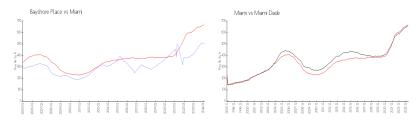

#### **Market Information**

 Bayshore Place:
 \$504/sq. ft.
 Miami:
 \$669/sq. ft.

 Miami:
 \$669/sq. ft.
 Miami-Dade:
 \$698/sq. ft.