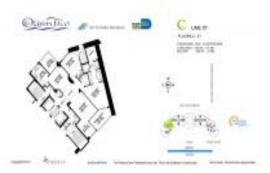

# Unit 207 - Ocean Two

207 - 19111 Collins Av, Sunny Isles, FL, Miami-Dade 33160

## **Unit Information**

| MLS Number:<br>Status: | A11528642<br>Active                |
|------------------------|------------------------------------|
| Size:                  | 1,900 Sq ft.                       |
| Bedrooms:              | 2                                  |
| Full Bathrooms:        | 2                                  |
| Half Bathrooms:        | 1                                  |
| Parking Spaces:        | 2 Or More Spaces, Assigned Parking |
| View:                  |                                    |
| List Price:            | \$1,450,000                        |
| List PPSF:             | \$763                              |
| Valuated Price:        | \$1,338,000                        |
| Valuated PPSF:         | \$704                              |