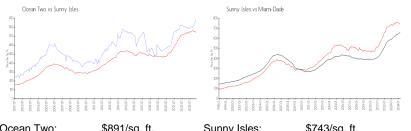

#### **Market Information**

| Ocean Two:   | \$891/sq. ft. | Sunny Isles: | \$743/sq. ft. |
|--------------|---------------|--------------|---------------|
| Sunny Isles: | \$743/sq. ft. | Miami-Dade:  | \$698/sq. ft. |