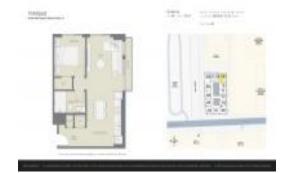

# Unit 3109 - Yotelpad

3109 - 227 NE 2 St, downtown, FL, Miami-Dade 33132

#### **Unit Information**

 MLS Number:
 A11528691

 Status:
 Active

 Size:
 549 Sq ft.

 Bedrooms:
 1

Full Bathrooms:
Half Bathrooms:

Parking Spaces: 1 Space

 View:
 \$595,000