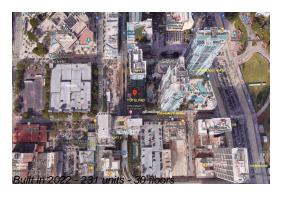

## **Building Information**

Number of units: 231
Number of active listings for rent: 0
Number of active listings for sale: 33
Building inventory for sale: 14%
Number of sales over the last 12 months: 18
Number of sales over the last 6 months: 8
Number of sales over the last 3 months: 4

### **Building Association Information**

YOTELPAD Miami Address: 227 NE 2nd St, Miami, FL 33132 Phone: +1 786-785-5700