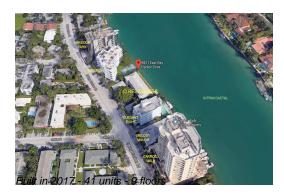

# Unit 904 - O Residences

904 - 9821 E Bay Harbor Dr, Bay Harbor, FL, Miami-Dade 33154

#### **Building Information**

| Number of units:                         | 41 |
|------------------------------------------|----|
| Number of active listings for rent:      | 0  |
| Number of active listings for sale:      | 1  |
| Building inventory for sale:             | 2% |
| Number of sales over the last 12 months: | 6  |
| Number of sales over the last 6 months:  | 4  |
| Number of sales over the last 3 months:  | 3  |