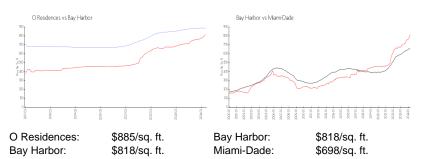

#### **Market Information**

#### **Inventory for Sale**

| O Residences | 2% |
|--------------|----|
| Bay Harbor   | 5% |
| Miami-Dade   | 3% |

Interneting the second second