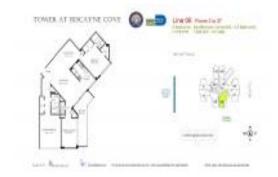

# **Unit 2408 - Tower Biscayne Cove**

2408 - 18181 NE 31 Ct, Aventura, FL, Miami-Dade 33160

#### **Unit Information**

 MLS Number:
 A11528766

 Status:
 Active

 Size:
 1,629 Sq ft.

Bedrooms: 3
Full Bathrooms: 2
Half Bathrooms: 1

Parking Spaces: 1 Space, Assigned Parking, Covered

Parking, Valet Parking

View: Bay,Club Area View,Ocean View

 Rental Price:
 \$3,900

 List PPSF:
 \$2

 Valuated Price:
 \$534,000

 Valuated PPSF:
 \$328

The above valuated price is a baseline figure that does not take into account any specific renovation, upgrade, split, merge, or deterioration of the unit.