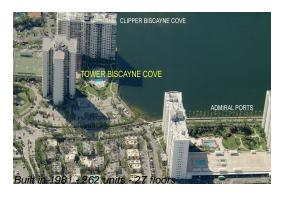

## **Building Information**

Number of units: 262
Number of active listings for rent: 9
Number of active listings for sale: 8
Building inventory for sale: 3%
Number of sales over the last 12 months: 10
Number of sales over the last 6 months: 3
Number of sales over the last 3 months: 1