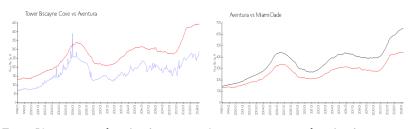

#### **Market Information**

Tower Biscayne \$290/sq. ft. Aventura: \$437/sq. ft. Cove:

Aventura: \$437/sq. ft. Miami-Dade: \$694/sq. ft.