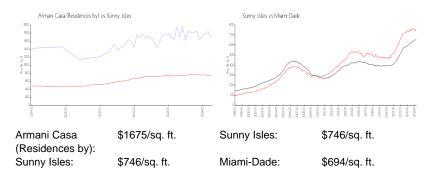

## **Inventory for Sale**

Armani Casa (Residences by) 9% Sunny Isles 5%

Miami-Dade 3%

# Avg. Time to Close Over Last 12 Months

Armani Casa (Residences by) 130 days Sunny Isles 113 days Miami-Dade 81 days