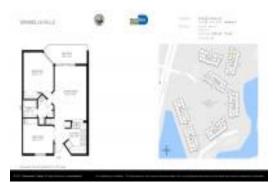

# Unit G-202 - Verabella Falls

G-202 - 8305 SW 152 Ave, Kendale Lakes, FL, Miami-Dade 33193

specific renovation, upgrade, split, merge, or deterioration of the unit.

# **Unit Information**

MLS Number: Status: Size: Bedrooms: Full Bathrooms: Half Bathrooms: Parking Spaces: View: List Price: List PPSF: Valuated Price: Valuated PPSF:

A11528886 Active 828 Sq ft. 2

1

1 Space, Assigned Parking, Guest Parking