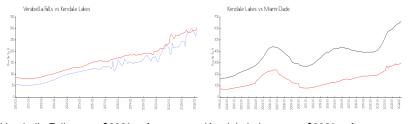

#### **Market Information**

| Verabella Falls: | \$288/sq. ft. | Kendale Lakes: | \$302/sq. ft. |
|------------------|---------------|----------------|---------------|
| Kendale Lakes:   | \$302/sq. ft. | Miami-Dade:    | \$698/sq. ft. |