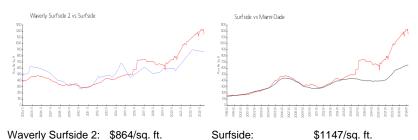

#### **Market Information**

Surfside:

Miami-Dade:

\$1147/sq. ft.

\$694/sq. ft.

#### Avg. Time to Close Over Last 12 Months

\$864/sq. ft.

\$1147/sq. ft.

66 days Waverly Surfside 2 Surfside 92 days Miami-Dade 81 days